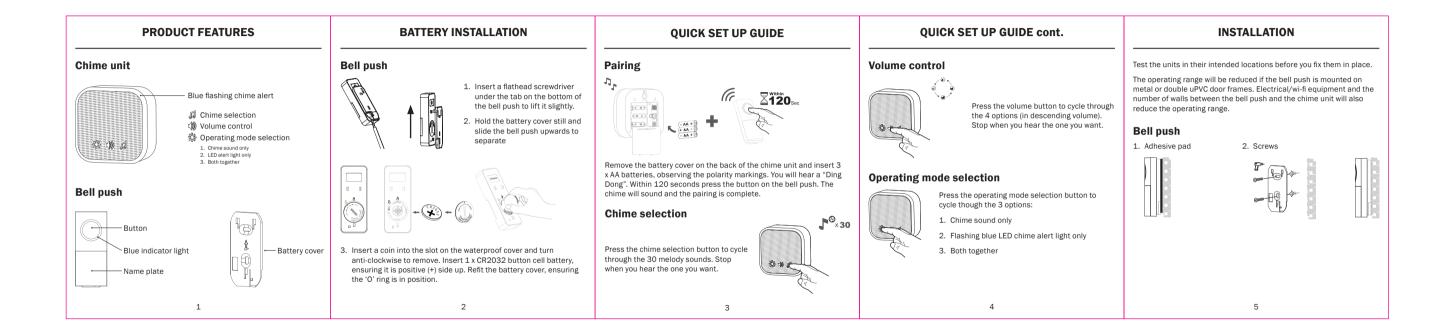

\_\_\_\_\_

| SPECIFICATION                                                                                                                                                                                                                                                              | TROUBLESHOOTING                                                                                                                                                                                                                                                                                                                                                                 | TROUBLESHOOTING cont.