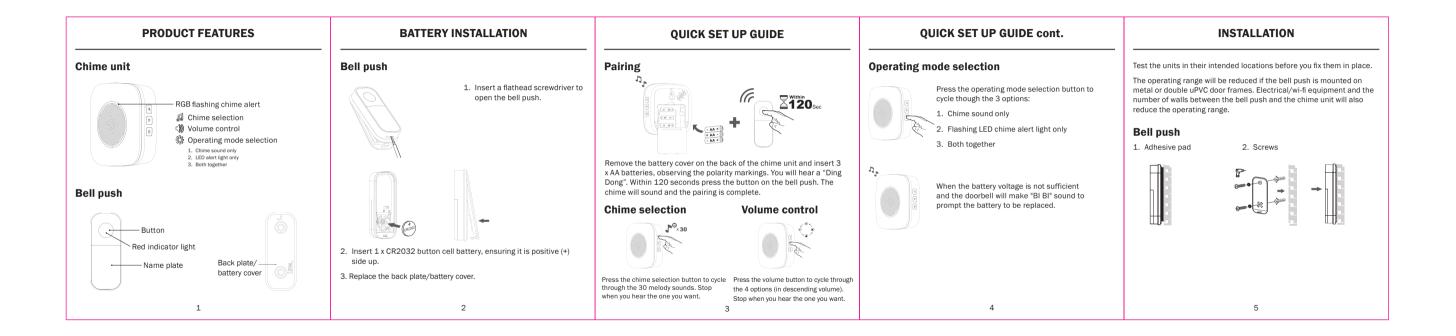

\_\_\_\_\_

| SPECIFICATION                                                                                                                                                                                                                                                              | TROUBLESHOOTING                                                                                                                                                                                                                                                                                                                                                     | TROUBLESHOOTING cont.                                                                                                                                                                                                                                                                                                                                   | SAFETY WARNING                                                                                                                                                                                                                                                                                                                                                                                                                                                                   | UNI-COM                                                                                                                                                                       |
|----------------------------------------------------------------------------------------------------------------------------------------------------------------------------------------------------------------------------------------------------------------------------|---------------------------------------------------------------------------------------------------------------------------------------------------------------------------------------------------------------------------------------------------------------------------------------------------------------------------------------------------------------------|---------------------------------------------------------------------------------------------------------------------------------------------------------------------------------------------------------------------------------------------------------------------------------------------------------------------------------------------------------|----------------------------------------------------------------------------------------------------------------------------------------------------------------------------------------------------------------------------------------------------------------------------------------------------------------------------------------------------------------------------------------------------------------------------------------------------------------------------------|-------------------------------------------------------------------------------------------------------------------------------------------------------------------------------|
| Power supply: 3 x AA batteries<br>Type R2 device                                                                                                                                                                                                                           | Adding extra chime units<br>All wireless + Uni-Com door chimes work together and you can add<br>unlimited chime units to your set up. To add an extra chime unit repeat<br>the pairing procedure with the new chime unit.<br>Adding extra bell pushes                                                                                                               | Chime doesn't sound when bell push is pressed<br>Does the red LED bell push indicator light illuminate when it is<br>pressed?<br>If NO:<br>1. Check the bell push battery to ensure has been installed correctly.                                                                                                                                       | Chime unit is for indoor use only. The bell push is weather resistant, do not submerge. If cleaning of the chime unit is required, remove from the mains power and wipe unit with a dry cloth. Do not use if casing of the chime unit becomes cracked or damaged. Exhaused batteries must be removed immediately. Failure to follow these instructions could result in fire, electric shock, injury or damage to persons, product or property and will invalidate the guarantee. | Portable door chime                                                                                                                                                           |
| Power supply: 1 x CR2032 button cell battery<br>Frequency: 433.92MHz<br>Operating temp: -5°C to 55°C<br>Standby power consumption: <5µA                                                                                                                                    | A wireless + bell push will work with all wireless + door chimes. A maximum of 8 bell pushes can be paired to the same chime unit. To add an extra bell push repeat the pairing procedure with the new bell push.<br>Chime sounds when nobody is pressing the bell push<br>Your chime unit may be picking up outside interference from other wireless transmitters. | <ol> <li>Replace the bell push battery.</li> <li>If YES:</li> <li>The chime unit may not be receiving signal from the bell push. Move the chime unit closer to the bell push.</li> <li>The chime unit may be picking up outside interference from other wireless transmitters. Clear the chime unit memory and repeat the pairing procedure.</li> </ol> | Mattery Warning         KEE OUT OF REACH OF CHILDREN         Swallowing can lead to chemical burns, perforation of set tissue and death. Severe burns can occur within 2 hours of ingestion. Seek immediate medical attention         Batteries         Guarantee                                                                                                                                                                                                                | Uni-Com         Authorised Representative           Long Reach, Galleon Boulevard,<br>Crossways Business Park,         Tucks O'Brien, 24 Magna Drive,<br>Magna Business Park, |
| Hereby Uni-Com delcares that the radio equipment type door<br>chime is in compliance with Radio Equipment Regulations<br>2017 (SI 2017/1206) and Directive 2014/53/EU. The full text<br>of the UKCA Declaration of Conformity is available to view at<br>www.uni-com.co.uk | Clear the chime unit memory by pressing and<br>holding the chime selection button for 20 seconds<br>until a "Ding Dong" sound is heard. Repeat the<br>pairing procedure.                                                                                                                                                                                            | Made in China UK                                                                                                                                                                                                                                                                                                                                        | The bell push uses 1<br>x CR2032 button cell<br>battery. It shoud be<br>removed prior to<br>disposal. Help the environment<br>by disposal. Help the environment<br>by disposal. Seponsibly.                                                                                                                                                                                                                                                                                      | Dartford, Kent, DA2 6QE,<br>United Kingdom D24 FNYO, Ireland<br>Email: info@uni-com.co.uk<br>Web: www.uni-com.co.uk                                                           |
| 6                                                                                                                                                                                                                                                                          | 7                                                                                                                                                                                                                                                                                                                                                                   | 8                                                                                                                                                                                                                                                                                                                                                       | 9                                                                                                                                                                                                                                                                                                                                                                                                                                                                                | ©2024 Uni-Com. All rights reserved. 240008/\                                                                                                                                  |